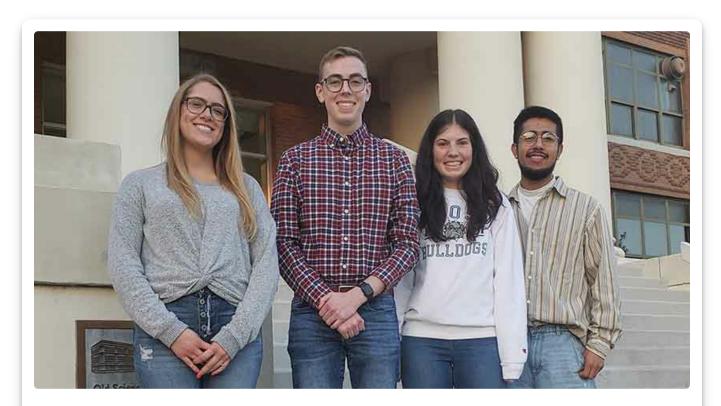

## **SWOSU Biology Students Earn Funds to Support Research Projects**

SWOSU biology students were recently awarded research grants to fund undergraduate research projects they are completing with faculty mentors. Recipients were (from left) Makayla Hicks of Moore, Nicholas Bauer of Guymon, Megan Strotman of Oklahoma City, and Uzziah Urquiza of Guymon.

Recipients were Nicholas Bauer and Uzziah Urquiza, both of Guymon, Makayla Hicks of Moore and Megan Strotman of Oklahoma City.

The students wrote research proposals based on projects they have been working on with faculty mentors. Hicks and Strotman are mentored by Dr. Regina McGrane, Bauer is mentored by Dr. Vijay Somalinga and Urquiza is mentored by Dr. Pragya Sharma. Drs. McGrane, Somalinga and Sharma are all faculty in the SWOSU Department of Biological Sciences