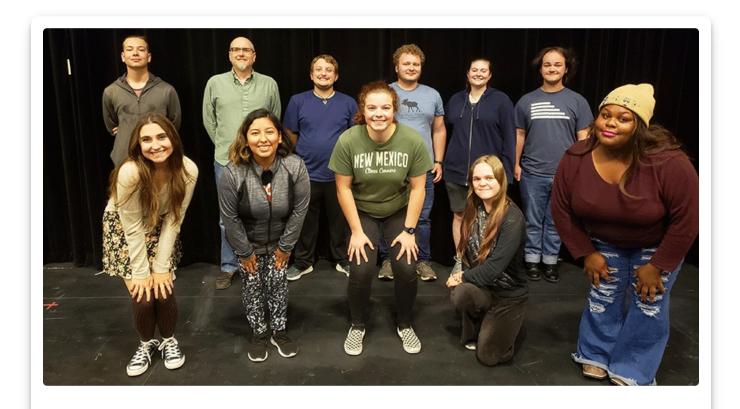

## A Christmas Carol Radio Play Set for December 5 at SWOSU

A Christmas Carol, adapted for radio by Anthony E. Palermo, will be presented Sunday, December 5, at Southwestern Oklahoma State University in Weatherford. Sponsored by the SWOSU Department of Art, Communication & Theatre, the live broadcast is in partnership with Wright Wradio and will be performed at 2 p.m. with a live studio audience. Cast members are (front from left): Tiffany Laferry, Diana Torres, Gracie Mooney, Sarah Taylor and Lo'ren Ballard. Back from left--Chase Dawson, Dr. Patrick Julian, Braden Logan, Micah Baker, Amy Jessup and Rodney Pryor.