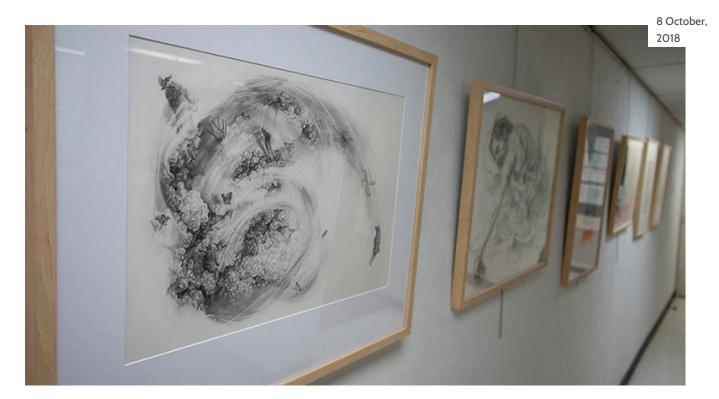

## "24 Works on Paper" Exhibition to be at SWOSU Through November 23

24 Works on Paper, a travelling exhibition of work by living Oklahoma artists, opened to the public on October 8 at the Southwestern Oklahoma State University Art Building Gallery on the Weatherford campus, and the public is invited to view the exhibition that will be at SWOSU until November 23.

The show features original, contemporary  $\operatorname{\mathsf{Oklahoman}}$  artwork.

The 24 Works on Paper exhibition features 24 works of art created on paper, including media such as printmaking, drawing, painting and photography. The 2018 guest curator is Louise Siddons, Ph.D., associate professor of American, Native American, Modern and Contemporary art history at Oklahoma State University. Siddons' research interests focus on the history of printmaking and photography, particularly in relation to representations of race, racialization, gender and sexuality. She is also interested in the history of modernism in the margins, both socially and geographically.