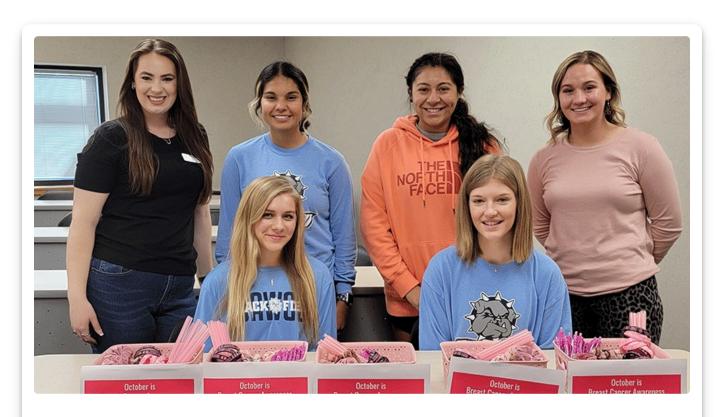

## **AAUW/Weatherford Branch Hosting Holiday Party this Thursday**

AAUW@SWOSU student officers Cortney Everett (vice president, back row far left) and Jamee Parker (president, back row far right) recently worked with four SWOSUServes volunteers (Loren Coleman, Kaiten Hamilin, Lilybet Harmon and Sarah Sarabia) and the AAUW/Weatherford branch to give away breast cancer awareness items at the SWOSU residence halls.

Other Fall 2021 activities included a garage sale fundraiser to support college scholarships, donating breast cancer awareness items to place in SWOSU residence halls, and a luncheon meeting. The college student branch (AAUW@SWOSU) worked with the Weatherford branch and SWOSUServes to carry out the annual breast cancer awareness event.