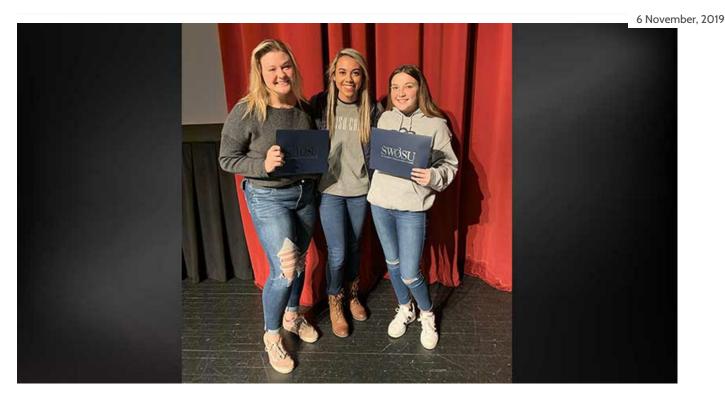

# Edmond and Ringling Students Win \$1,000 Scholarships at SWOSU Saturday

High school students Marleigh West (left) of Edmond (Memorial) and Reagan Klutts (right) of Ringling won \$1,000 scholarships at the recent SWOSU Saturday held on the campus of Southwestern Oklahoma State University in Weatherford. Making the presentation was SWOSU Student Government Association President Jaycie Brown of Chickasha. SWOSU Saturday is an annual event for prospective students and their family members.