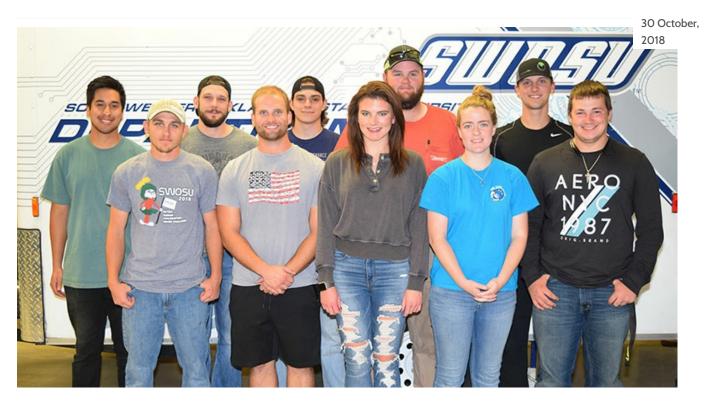

# **SWOSU Announces Rover Challenge Team**

Photo Caption: SWOSU recently announced its team that will represent the university at the 2019 NASA Human Exploration Rover Challenge in Alabama. Members of the team are (front from left): Wesly Rose, Colby Epperly, Makynna Koper, Katherine McDowell and Jacob Jones. Back from left—Jacob Gonzalez, Tyler Carlisle, Daniel Battles, Tucker Sawatzky and Trey Biddy.

Southwestern Oklahoma State University in Weatherford has announced its SWOSU NASA Human Exploration Rover Challenge Team for the 2018-2019 school year.

The team will compete April 12-13, 2019, at the Marshall Space Flight Center in Huntsville (AL).

SWOSU students selected and assignments on the team are:

#### https://www.swosu.edu/news/2018/2018-10-30c.php

- Daniel Battles, Senior, Burns Flat, Engineering Technology, team co-captain
- Tucker Sawatzky, Junior, Weatherford, Industrial Technology, team co-captain
- Makynna Koper, Sophomore, Weatherford, Chemistry (professional), peddler and engineering notebook
- Katherine McDowell, Junior, Okemah, Engineering Technology, fabricator and engineering notebook
- Wes Rose, Senior, Weatherford, Park and Wildlife Law Enforcement, fabricator
- Colby Epperly, Senior, Weatherford, Engineering Technology, peddler and fabricator
- Tyler Carlile, Senior, Elk City, Engineering Technology, fabricator
- Trey Biddy, Sophomore, Weatherford, Engineering Technology, fabricator
- Jacob Gonzalez, Senior, Newcastle, Engineering Technology, fabricator
- Jacob Jones, Sophomore, Roff, Engineering Technology, fabricator