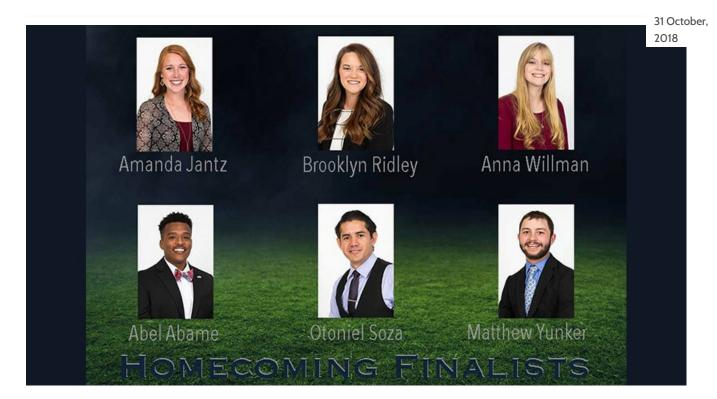

## **SWOSU Homecoming King and Queen Finalists Set for November 10**

Southwestern Oklahoma State University's Homecoming is Saturday, November 10, and SWOSU students have selected finalists for Homecoming king and queen.

Queen candidate finalists are:

- Amanda Jantz, Enid, majoring in early childhood education, sponsored by The Pride of the Great Southwest marching band
- Brooklyn Ridley, Weatherford, majoring in entrepreneurship, sponsored by Eta Iota Sigma
- Anna Willman, Oklahoma City, majoring in music therapy/vocal performance, sponsored by Baptist Collegiate Ministries

## King finalists are:

- Abel Abame, Stillwater, majoring in pharmacy, sponsored by Fellowship of Christian Athletes
- Otoniel Soza, Rio Blanco, Matagalpa (Nicaragua), majoring in business administration, sponsored by Baptist Collegiate Ministries
- Matthew Yunker, Wakita, majoring in business management, sponsored by cheer/pom/mascots