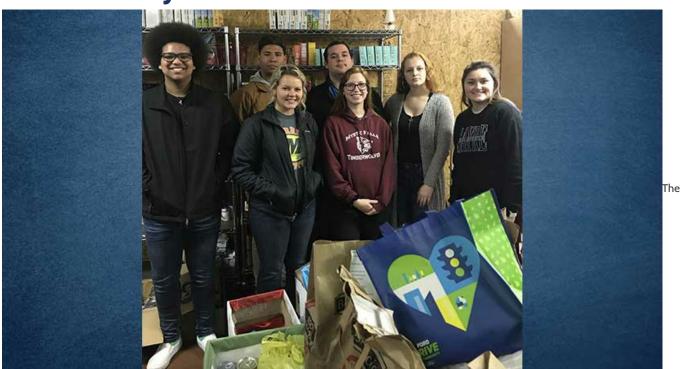

## **SWOSU-Sayre Students Host Food Drive**

Southwestern Oklahoma State University-Sayre Student Government Association recently completed its Food Drive 2019. SGA members helping deliver the items were (front from left): Isaiah Dickson, Laramie Thetford, Cassandra Navarette and Alyssa Bonser. Back from left--Avery Campbell, Alex Smith and Hannah Tuttle.

The Southwestern Oklahoma State University-Sayre Student Government Association recently completed its Food Drive 2019.

SWOSU-Sayre SGA members gathered the donated non-perishable food items for distribution.