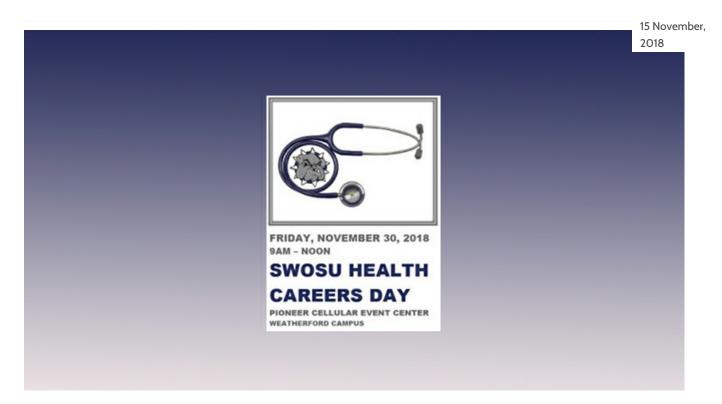

## **Health Careers Day Set November 30 at SWOSU**

Health Careers Day will be held at Southwestern Oklahoma State University on Friday, November 30.

The free event is for any prospective health career student. Table browsing occurs from 9 a.m. until 12 noon at the Pioneer Cellular Event Center (900 N. Seventh Street) on the Weatherford campus. Register online at: http://www.swosu.edu/admissions/health-careers/registration.aspx or call 580.774.3782 or email admissions@swosu.edu. Everyone is welcome to attend.