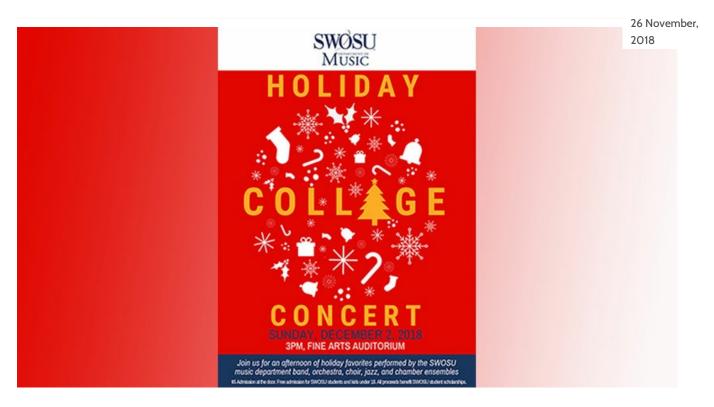

# Holiday Collage Concert Planned Sunday at SWOSU

The Southwestern Oklahoma State University Department of Music invites the western Oklahoma community to celebrate the season with its 3<sup>rd</sup> annual Holiday Collage Concert on Sunday, December 2, on the Weatherford campus.

The event will take place at 3 p.m. in the Fine Arts Center Auditorium.

Fun for all ages, the program will showcase arrangements of joyful holiday favorites performed by the SWOSU large ensembles—including the Wind Symphony, Symphonic Band, Jazz Ensemble, Southwestern Singers and Orchestra. Solo performances and small chamber ensembles will highlight music faculty and outstanding student soloists in works ranging from flute ensemble and saxophone quartet to vocal ensemble and trumpet choir. The performance will culminate in a special cameo by Santa and a sing-along of holiday classics.

Admission is \$5 at the door. Admission is free for SWOSU students and anyone under 18. All ticket proceeds benefit SWOSU student scholarships.

| Academics             | D |
|-----------------------|---|
| Administration        | D |
| Alumni and Foundation | D |
| Community             | D |
| Events                | D |
| Faculty and Staff     | D |
| Miscellaneous         | D |
| Sayre                 | D |
| Students              | Þ |
|                       |   |