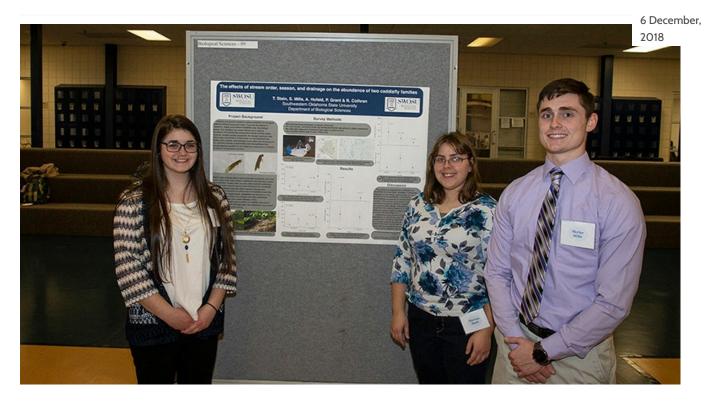

# SWOSU Hosts 26th annual Research and Scholarly Activity Fair

Photo Caption: Among the 118 students participating in the recent 26th annual SWOSU Research and Scholarly Activity Fair on the Weatherford campus were (from left): Amy Hofeld, Oklahoma City (Epic Charter School); Theresa Stein, Weatherford; and Skylar Mills, Beaver.